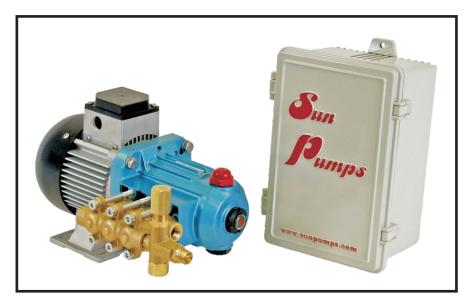

## SIJ SERIES BRUSHLESS DC TRIPLEX PLUNGER PUMPS

Flow rates up to 3 GPM (11 LPM)

Pressures up to 2000 PSI (139 Bar)

Heads up to 4600 Feet (1400 Meters)

**SunPumps SIJ** series Plunger Pumps are high quality, positive displacement pumps designed for low flow and very high pressure applications. Coupled with SunPumps Sensorless Brushless DC Motors make them the ultimate in efficiency, performance and reliability. Designed specifically for solar applications, these motors are less than half the size and weight of a conventional brush type motor.

**SunPumps SIJ** series pumps can be used for high pressure spraying applications, chemical injection for water treatment, pumping water up mountains, or any high pressure, low flow application. The standard pump end are made from brass but there are several all stainless steel models are available for pumping chemicals.

**SunPumps** PCA and PCC Sensorless Brushless DC Controllers incorporate the latest state of the art technology. The controllers are micro-processor based and have MPPT, Maximum Power Point Tracking, to keep the solar array operating at peak efficiency at all times. The control box is powder coated, die-cast aluminum with an extra large heat sink and rated for outdoor use.